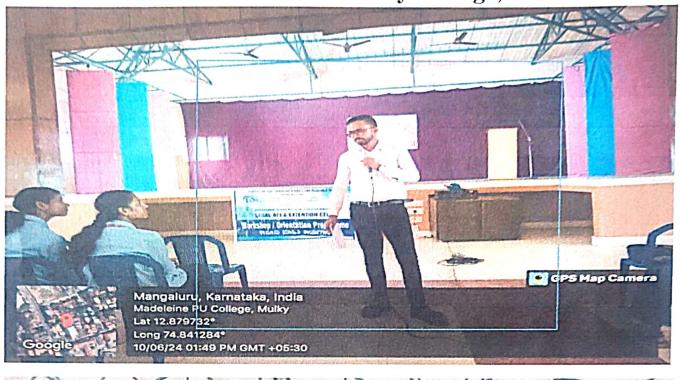

vent child exploitation and abuse. He broke down the key components of the POCSO Act and elaborated on the reporting mechanisms, enabling students to take a proactive stance against child abuse and contribute to a safer community. By emphasizing their role as responsible individuals, he motivated students to become passionate advocates for child safety and well-being.

Gurunath Chavhan, a member of legal aid and extension cell, expertly managed and organised the program to the highest standard, ensuring its resounding success.

During the program, a differently abled student took the opportunity to express his opinions, and his courage sparked a thoughtful discussion, with other students willingly sharing their own experiences and perspectives.



Madeleine Pre- University College, Mulki





### LEGAL AID CELL

### **EXTENSION ACTIVITY**

### C.S.I English Medium School Karnad, Mulki

The Legal Aid and Extension Cell of Shri Dharmasthala Manjunatheshwara Law College organized an awareness program in various high schools and colleges to educate students about the crucial social and legal issues. The program aimed to promote awareness and empower students to become responsible citizens.

The program was conducted in C.S.I English Medium School Karnad, Mulki on10-06-2024. The members of Legal Aid and Extension Cell such as Nileesha, Zulaika Afthaz and the secretary Vaishnav Hegde attended the program as resource persons. The program featured interactive sessions on the topics like road safety by Nileesha, where she emphasized the importance of responsible driving and adhering