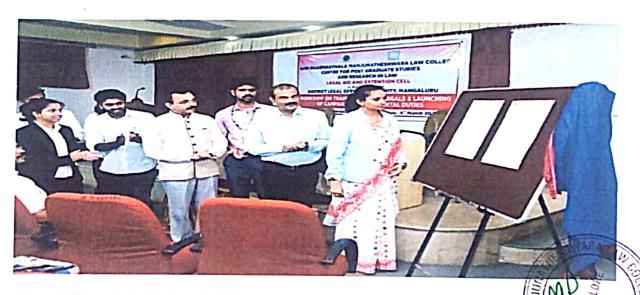

the institutions of the schools and colleges of Dakshina Kannada District with the object of creating awareness about the same.



# WORKSHOP ON TRAINING OF PARA LEGAL & LAUNCHING OF CAMPAIGN ON FUNDAMENTAL DUTIES

On 04/03/2020 organised Workshop on Training of Para Legal & Launching of Campaign on Fundamental Duties, **Smt. Shilpa G**, Senior Civil Judge and Member Secretary Legal Aid inaugurated the Programme and Aid launching the poster of Fundamental duties. **Sri. Udayananda**, Senior advocate, Mangaluru delivered a talk on Legal Survey and Schemes and **Sri. G. Guruprasad**, Tahasildar, Mangalore briefed about various government schemes. 200 students participated in the session.





Inauguration of Workshop on Training of Para Legal & Launching of Campaign on Fundamental Duties.



Smt. Shilpa A.G, Senior Civil Judge and Member Secretary Legal Aid poster of Fundamental duties along with Udayananda, Senior Advo Mangaluru.

# LEGAL AID AWARENESS PROGRAMME ORGANISED AT ROTARY SCHOOL MOODBIDRI

On 26/02/2020, the 21<sup>st</sup> Legal Aid awareness programme was conducted in the Rotary School, Moodbidri. Mr. Shrivara, Ms. Ashwini Kamath and Ms. Pranitha Jain of the legal aid committee were the resource persons for the programme. Cyber Crimes, POCSO Act, Consumer Rights and responsibilities, Fundamental Rights and duties were many of the few topics being discussed during the course of the programme. Nearly 50 students participated in the programme.



# **Legal Orientation Programme**

Faculty Incharge of the Event: Asst.Prof.Karthik Anand Committee/Cell Name: Legal Aid