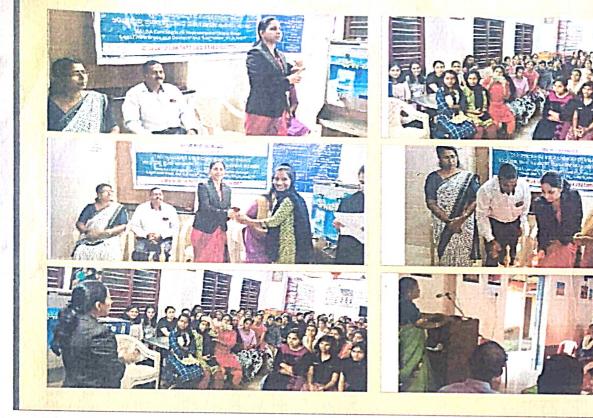

#### REPORT ON PARA LEGAL VOLUNTEERING AND ITS ACTIVITIES

The students of our college who have been appointed as Paralegal Volunteers or PLV's by the District Legal Service Authority of Dakshina Kannada through an interview conducted from DLSA (District Legal Services Authority) were trained with orientation program. Later they have been assigned with a survey that was conducted in District Prison, Mangalore to conduct a survey by dividing them into two teams accompanied with two advocates from DLSA involving the questions such as:

- Whether the accused were applied for bail or not?
- If not to secure the reasons for the same.

After interacting with around 360 accused's over 5 days, a report of the survey has been submitted to the District Legal Services Authority (DLSA) and report was helpful for the DLSA to provide legal aid to the under trials.

Students were also assigned to conduct the survey on number of cases to be disposed of in Lok Adalat through National Legal service Authority (NALSA) app which provided valuable stastical inputs to the NALSA.