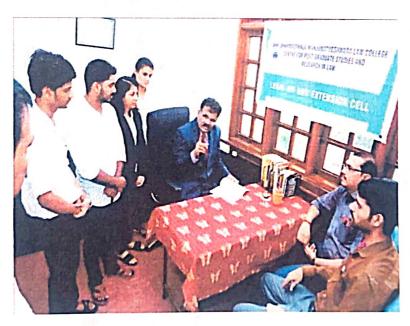

# Para Legal Volunteers Interaction with District Legal Service Authority

Survey on Bail Application by PLV's in District Prison , Mangaluru

## Survey on Bail Application by PLV's District Prison Mnagaluru

Survey on Bail Application by PLV's District Prison Mnagaluru

District Prison, Mangaluru

District Prison, Mangaluru

District Legal Service Authority, visit to District Prison, Mangaluru with Student PLV's