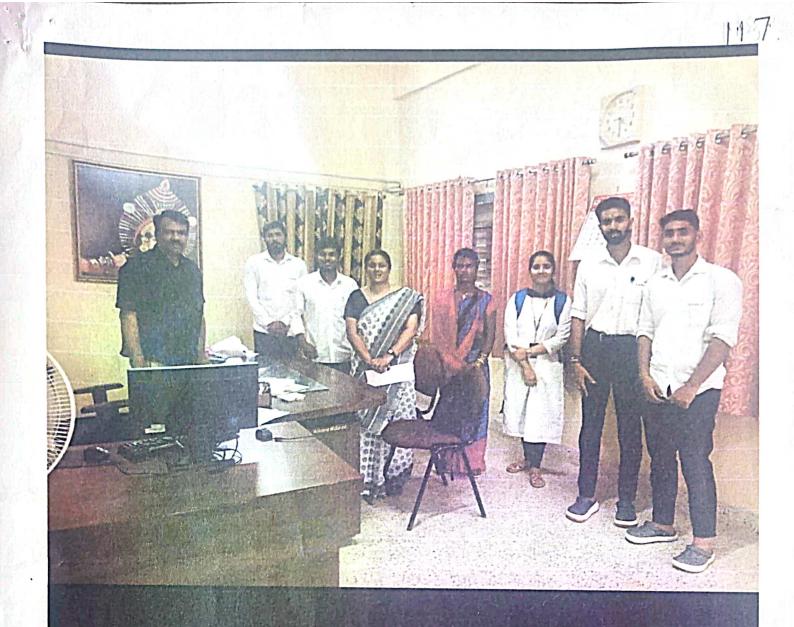

## **CERTIFICATE**

This is to certify that Gurunath Chavhan, Vaishnav V Hegde, Vallish Tantri, Lester Vinal Lasrado and Swathi Law Students of SDM Law College, Mangaluru have been appointed as PLVs in District Legal Services Authority, Mangaluru in the year 2023. They have successfully completed work entrusted them during the year 2023 - 2024. During that period they were punctual and dedicated.