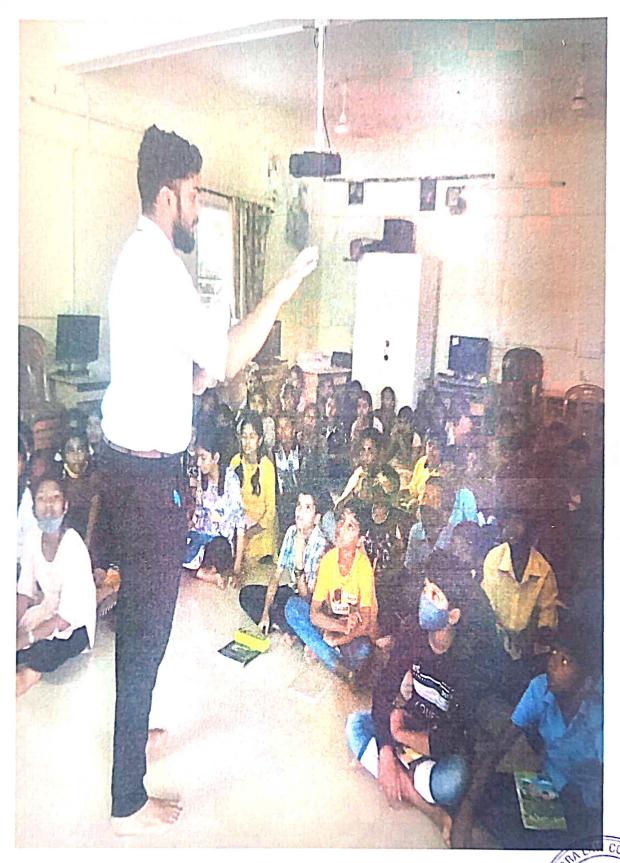

#### REPORT ON PARA LEGAL VOLUNTEERING AND ITS ACTIVITIES

The students of our college who have been appointed as Paralegal Volunteers or PLV's by the District Legal Service Authority of Dakshina Kannada through an interview conducted from DLSA (District Legal Services Authority) were trained with orientation program. Later they have been assigned with a survey that was conducted in District Prison, Mangalore to conduct a survey by dividing them into two teams accompanied with two advocates from DLSA involving the questions such as:

- Whether the accused were applied for bail or not?
- If not to secure the reasons for the same.

After interacting with around 360 accused's over 5 days, a report of the survey has been submitted to the District Legal Services Authority (DLSA) and report was helpful for the DLSA to provide legal aid to the under trials.

Students were also assigned to conduct the survey on number of cases to be disposed of in Lok Adalat through National Legal service Authority (NALSA) app which provided valuable stastical inputs to the NALSA.