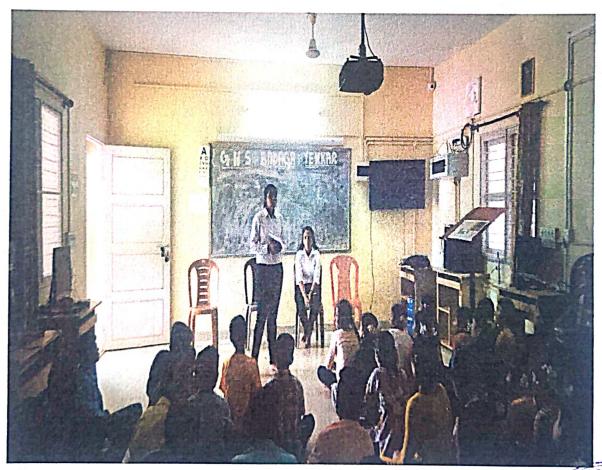

#### REPORT ON PARA LEGAL VOLUNTEERING AND ITS ACTIVITIES

The students of our college who have been appointed as Paralegal Volunteers or PLV's by the District Legal Service Authority of Dakshina Kannada through an interview conducted from DLSA (District Legal Services Authority) were trained with orientation program. Later they have been assigned with a survey that was conducted in District Prison, Mangalore to conduct a survey by dividing them into two teams accompanied with two advocates from DLSA involving the questions such as:

- Whether the accused were applied for bail or not?
- If not to secure the reasons for the same.

After interacting with around 360 accused's over 5 days, a report of the survey has been submitted to the District Legal Services Authority (DLSA) and report was helpful for the DLSA to provide legal aid to the under trials.

Students were also assigned to conduct the survey on number of cases to be disposed of in Lok Adalat through National Legal service Authority (NALSA) app which provided valuable stastical inputs to the NALSA.