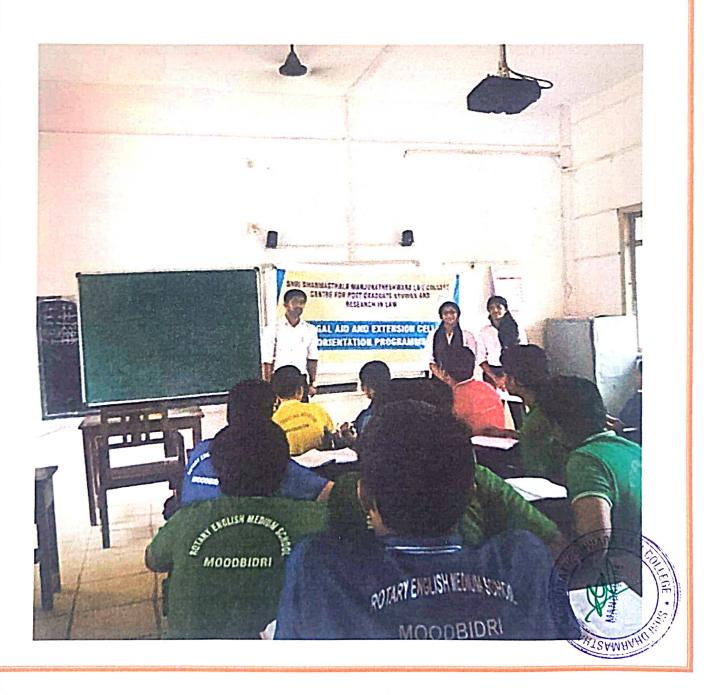

d in the session.





Inauguration of Workshop on Training of Para Legal & Launching of Campaign on Fundamental Duties.



Smt. Shilpa A.G, Senior Civil Judge and Member Secretary Legal Aid poster of Fundamental duties along with Udayananda, Senior Advo Mangaluru.

# LEGAL AID AWARENESS PROGRAMME ORGANISED AT ROTARY SCHOOL MOODBIDRI

On 26/02/2020, the 21<sup>st</sup> Legal Aid awareness programme was conducted in the Rotary School, Moodbidri. Mr. Shrivara, Ms. Ashwini Kamath and Ms. Pranitha Jain of the legal aid committee were the resource persons for the programme. Cyber Crimes, POCSO Act, Consumer Rights and responsibilities, Fundamental Rights and duties were many of the few topics being discussed during the course of the programme. Nearly 50 students participated in the programme.



# **Legal Orientation Programme**

Faculty Incharge of the Event: Asst.Prof.Karthik Anand Committee/Cell Name: Legal Aid And

**Extension Cell** 

**Event Title: Legal Aid Orientation** 

Event type: Guest Lecture

Event Date(s):28/05/2022

Venue: Dakshina Kannada Government High School, Badaga Yekkar.

Number of Participants: 40 Children's

Resource Persons:

Vaishnav 3(1) Right to Information

Shravya Rao

Rajashree 5(5) Fundamental Duties



The Resource Person Shravya Rao gave a talk on the topic interaction and children's gained knowledge on the talk given.



The Resource person Vaishnav 3(1) took session on the topic Righ Information Act. The session was very effective and knowledgeable.

## ಹಾಜರಾತಿ ಮತ್ತು ಅನಿಸಿಕೆ ನಮೂನೆ

ಕಾಲೇಜು/ಶಾಲೆಯ ಹೆಸರು: Grovernment High School Badaga Yekkom

ದಿ