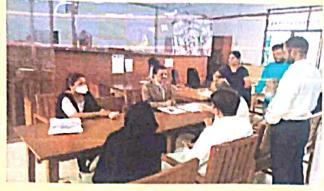

# Para Legal Volunteers Interaction with District Legal Service Authority

Survey on Bail Application by PLV's in District Prison , Mangaluru

## Survey on Bail Application by PLV's District Prison Mnagaluru

Survey on Bail Application by PLV's District Prison Mnagaluru

District Prison, Mangaluru

District Prison, Mangaluru

District Legal Service Authority, visit to District Prison, Mangaluru with Student PLV's

IMG-20240702-WA0057.jpg

District Legal Service Authority, visit to District Prison, Mangaluru with Student PLV's