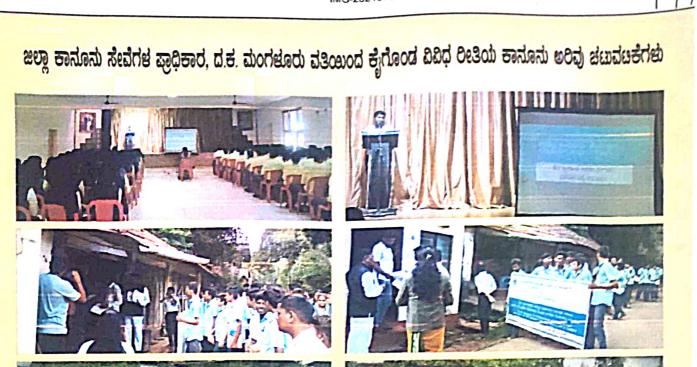

#### REPORT ON PARA LEGAL VOLUNTEERING AND ITS ACTIVITIES

The students of our college who have been appointed as Paralegal Volunteers or PLV's by the District Legal Service Authority of Dakshina Kannada through an interview conducted from DLSA (District Legal Services Authority) were trained with orientation program. Later they have been assigned with a survey that was conducted in District Prison, Mangalore to conduct a survey by dividing them into two teams accompanied with two advocates from DLSA involving the questions such as:

- Whether the accused were applied for bail or not?
- If not to secure the reasons for the same.

After interacting with around 360 accused's over 5 days, a report of the survey has been submitted to the District Legal Services Authority (DLSA) and report was helpful for the DLSA to provide legal aid to the under trials.

Students were also assigned to conduct the survey on number of cases to be disposed of in Lok Adalat through National Legal service Authority (NALSA) app which provided valuable stastical inputs to the NALSA.