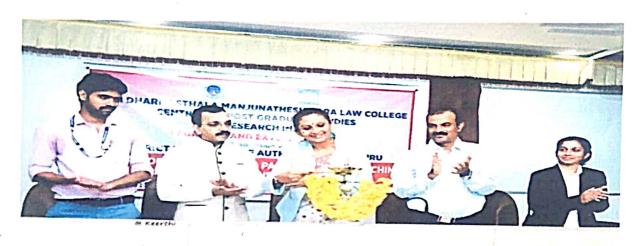

## SHRI DHARMASTHALA MANJUNATHESHWARA LAW COLLEGE CENTRE FOR POST GRADUATE STUDIES & RESEARCH IN LAW MANGALURU - 575003

AFFILIATED TO KARNATAKA STATE LAW UNIVERSITY, HUBBALLI RECOGNIZED BY BAR COUNCIL OF INDIA, NEW DELHI (NAAC Accredited B\*\* CGPA 2.9)

Sponsored By: Shri Dharmasthala Manjunatheshwara Educational Society®, Ujire, D.K.

2