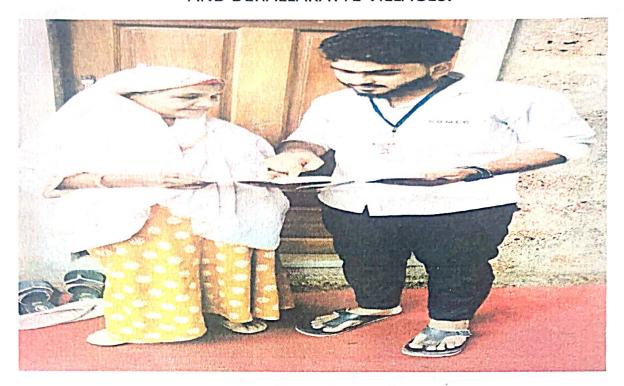

s about its significance in safeguarding children's rights. He enlightened students on the vital protections afforded by the Act and stressed the need for vigilance in preventing child exploitation and abuse.

The awareness program marked a substantial milestone in fostering a legally informed community and equipping students with the knowledge to become active and engaged citizens. Building on this success, the Legal Aid and Extension Cell of Shri Dharmasthala Manjunatheshwara Law College is committed to sustaining and expanding attreach efforts, with plans to launch future initiatives that further advance legal awareness and civic responsibility.

### Bethany English Medium High School, Kilpady







## SURVEY CONDUCTED ON PENSION ISSUES BY STUDENTS AT KINYA AND DERALLAKATTE VILLAGES.





NEGOTIATION OF PREPAID AUTO ISSUES BY STUDENTS WITH AUTO ASSOCIATION AT PREPAID AUTO STAND OF KSRTC BUS STAND, MANGALORE.



### REPORT ON PRO BONO INITIATIVES

Our students have also shown concern undertaken to solve some important legal .Issues such as:

Students of our college other than involving in Legal Awareness programmes about Public Interest Litigation/ Social Interest Litigation (PIL/SIL) for the various stakeholders of the Society at Jain Pre University College, Moodibidri, have also taken an initiative in filing a Public Interest Litigation before National Green Tribunal, New Delhi praying for the *Suo Moto Cognizance* of unscientific/ unmonitored and indiscriminate Hill Lock cutting in the regions of the Western Ghats causing Massive Landslides. The petition was filed on