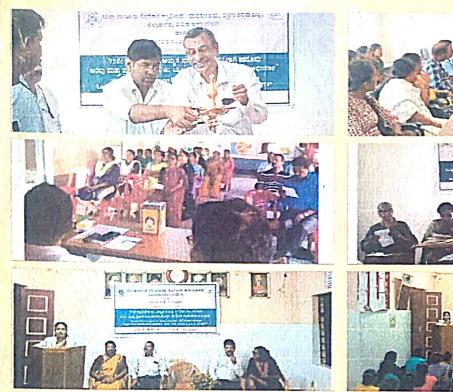

#### REPORT ON PARA LEGAL VOLUNTEERING AND ITS ACTIVITIES

The students of our college who have been appointed as Paralegal Volunteers or PLV's by the District Legal Service Authority of Dakshina Kannada through an interview conducted from DLSA (District Legal Services Authority) were trained with orientation program. Later they have been assigned with a survey that was conducted in District Prison, Mangalore to conduct a survey by dividing them into two teams accompanied with two advocates from DLSA involving the questions such as:

- Whether the accused were applied for bail or not?
- If not to secure the reasons for the same.

After interacting with around 360 accused's over 5 days, a report of the survey has been submitted to the District Legal Services Authority (DLSA) and report was helpful for the DLSA to provide legal aid to the under trials.

Students were also assigned to conduct the survey on number of cases to be disposed of in Lok Adalat through National Legal service Authority (NALSA) app which provided valuable stastical inputs to the NALSA.