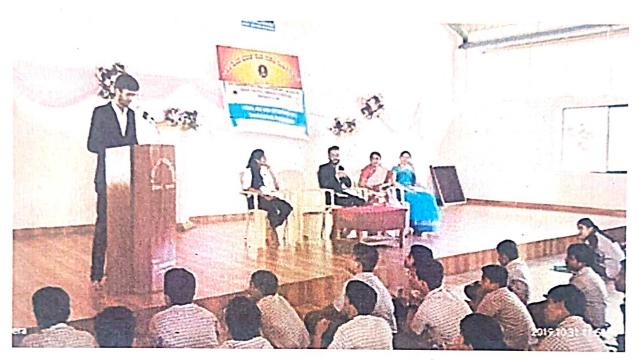

#### REPORT ON PARA LEGAL VOLUNTEERING AND ITS ACTIVITIES

The students of our college who have been appointed as Paralegal Volunteers or PLV's by the District Legal Service Authority of Dakshina Kannada through an interview conducted from DLSA (District Legal Services Authority) were trained with orientation program. Later they have been assigned with a survey that was conducted in District Prison, Mangalore to conduct a survey by dividing them into two teams accompanied with two advocates from DLSA involving the questions such as:

- Whether the accused were applied for bail or not?
- If not to secure the reasons for the same.

After interacting with around 360 accused's over 5 days, a report of the survey has been submitted to the District Legal Services Authority (DLSA) and report was helpful for the DLSA to provide legal aid to the under trials.