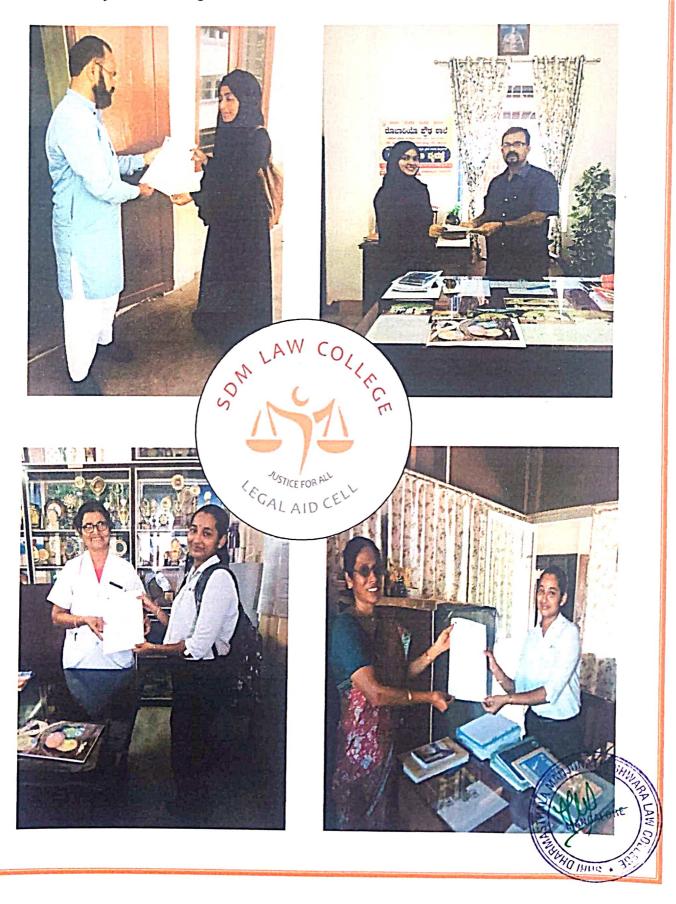

Pallath     | 5yrs                    | 8921852370 |
| Nikhitha              | 7345, 3rd llb (3 years) | 9632736296 |
| Prathiksha            | B'section               | 9611761127 |
| M H HAIDARALI         | 8313 2llb(3)            | 7090904536 |
| Present certicificate | Nil                     | 9880220901 |
| jayasheela            | 8355 3(2)               | 7338333032 |
|                       |                         |            |







## **CAMPAIGN ON FUNDAMENTAL DUTIES**

As a part of the campaign on fundamental duties, which was launched on 4/03/2020, the members of the legal aid committee handed over a copy of the Fundamental Duties to the head of the institutions of the schools and colleges of Dakshina Kannada District with the object of creating awareness about the same.



# WORKSHOP ON TRAINING OF PARA LEGAL & LAUNCHING OF CAMPAIGN ON FUNDAMENTAL DUTIES

On 04/03/2020 organised Workshop on Training of Para Legal & Launching of Campaign on Fundamental Duties, **Smt. Shilpa G**, Senior Civil Judge and Member Secretary Legal Aid inaugurated the Programme and Aid launching the poster of Fundamental duties. **Sri. Udayananda**, Senior advocate, Mangaluru delivered a talk on Legal Survey and Schemes and **Sri. G. Guruprasad**, Tahasildar, Mangalore briefed about various government schemes. 200 students participated in the session.





Inauguration of Workshop on Training of Para Legal & Launching of Campaign on Fundamental Duties.



Smt. Shilpa A.G, Senior Civil Judge and Member Secretary Legal Aid poster of Fundamental duties along with Udayananda, Senior Ad