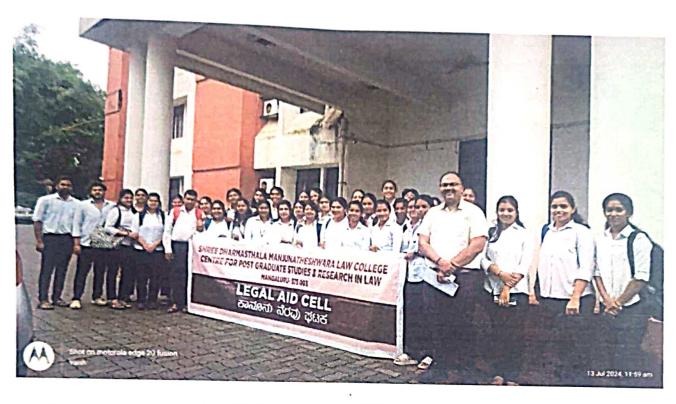

# SHRI DHARMASTHALA MANJUNATHESHWARA LAW COLLEGE CENTRE FOR POST GRADUATE STUDIES AND RESEARCH IN LAW MANGALURU 575003

NAAC Assessment

2019-2024

Criteria III: Research, Innovation & Extension

3.3.3 Students participating in Lok Adalat/Para Legal Volunteering/Pro- bono, PIL etc. and the outcomes are evident.

#### Criteria III: Research Innovation and Extension

Metric No: 3.3.3: Students participating in Lok adalat/Para Legal Volunteering/Pro- bono, PIL etc. and the outcomes are evident

Describe the impact through student's participation in Lok adalat/Para Legal Volunteering/Pro-bono, PIL etc. in four case studies within a maximum of 500 words