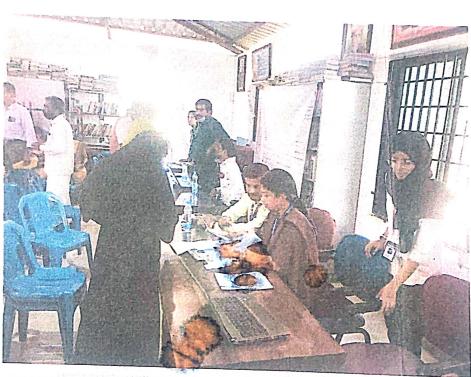

# District Legal Service Authority, Mangaluru

## Survey on Bail Application by PLV's District Prison Mnagaluru

Survey on Bail Application by PLV's District Prison Mnagaluru

District Prison, Mangaluru

District Prison, Mangaluru

District Legal Service Authority, visit to District Prison, Mangaluru with Student PLV's