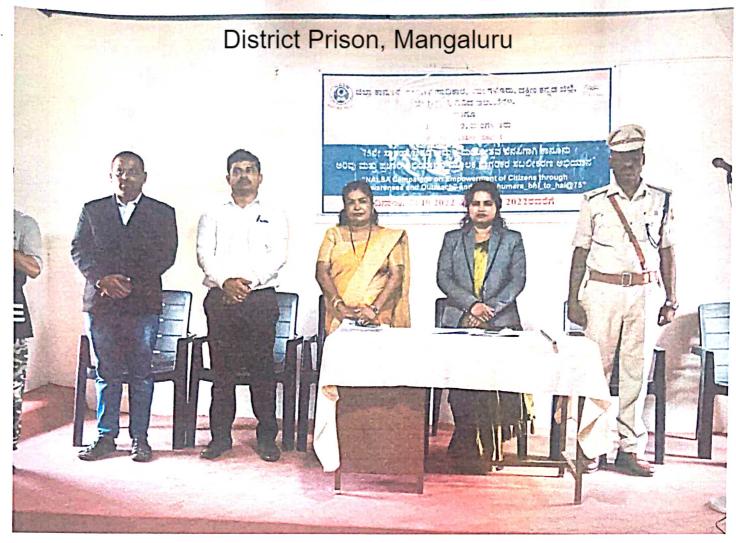

# Para Legal Volunteers Interaction with District Legal Service Authority

Survey on Bail Application by PLV's in District Prison , Mangaluru

## Survey on Bail Application by PLV's District Prison Mnagaluru

Survey on Bail Application by PLV's District Prison Mnagaluru

District Prison, Mangaluru

District Prison, Mangaluru

District Legal Service Authority, visit to District Prison, Mangaluru with Student PLV's

IMG-20240702-WA0057.jpg

District Legal Service Authority, visit to District Prison, Mangaluru with Student PLV's