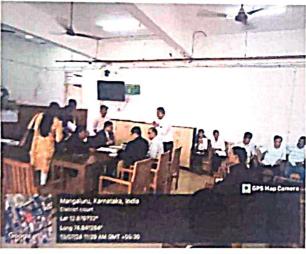

# Para Legal Volunteers Interaction with District Legal Service Authority

Survey on Bail Application by PLV's in District Prison , Mangaluru

## Survey on Bail Application by PLV's District Prison Mnagaluru

Survey on Bail Application by PLV's District Prison Mnagaluru

District Prison, Mangaluru

District Prison, Mangaluru

District Legal Service Authority, visit to District Prison, Mangaluru with Student PLV's

IMG-20240702-WA0057.jpg

District Legal Service Authority, visit to District Prison, Mangaluru with Student PLV's