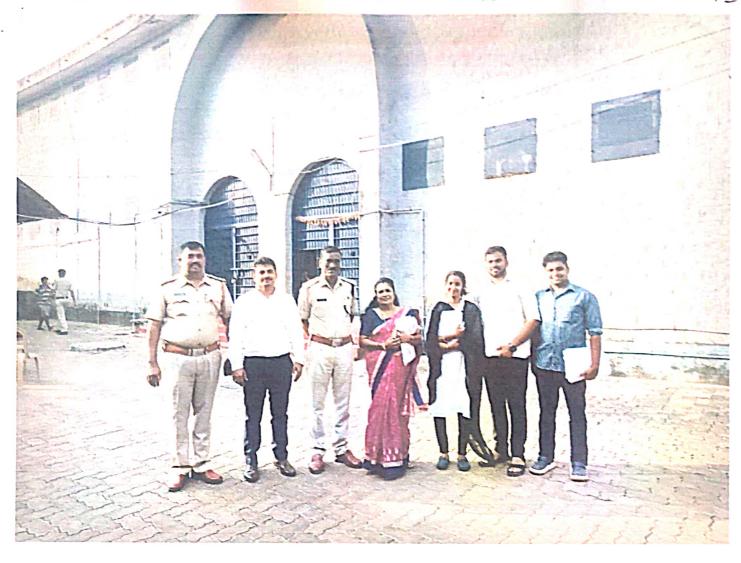

## Survey on Bail Application by PLV's District Prison Mnagaluru

Survey on Bail Application by PLV's District Prison Mnagaluru

District Prison, Mangaluru

District Prison, Mangaluru

District Legal Service Authority, visit to District Prison, Mangaluru with Student PLV's

IMG-20240702-WA0057.jpg

District Legal Service Authority, visit to District Prison, Mangaluru with Student PLV's