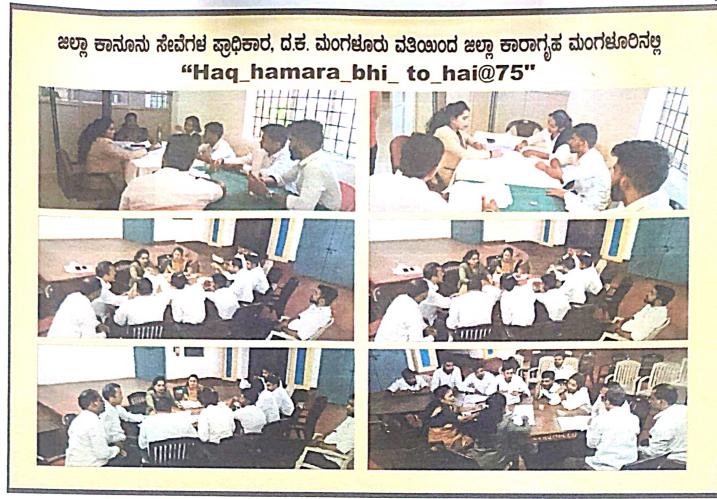

ter Vinal Lasrado and Swathi Law Students of SDM Law College, Mangaluru have been appointed as PLVs in District Legal Services Authority, Mangaluru in the year 2023. They have successfully completed work entrusted them during the year 2023 - 2024. During that period they were punctual and dedicated.

Thanking You,

Member Segretary
District Legal Services Authority,
Dakshina Kannada, Wangaluru.







# Para Legal Volunteers Interaction with District Legal Service Authority



Survey on Bail Application by PLV's in District Prison , Mangaluru



# District Legal Service Authority, Mangaluru



## Survey on Bail Application by PLV's District Prison Mnagaluru







Survey on Bail Application by PLV's District Prison Mnagaluru





District Prison, Mangaluru





District Prison, Mangaluru



District Legal Service Authority, visit to District Prison, Mangaluru with Student PLV's







IMG-20240702-WA0057.jpg

District Legal Service Authority, visit to District Prison, Mangaluru with Student PLV's



# PLUS Appointment hist 20,22 - 2023.

|        |                                   |                             |                | KAR             | NATAK | A STATE LE                           | GAL SERVI           | CES A         | AUTHORITY, BENGALURU<br>TY, DAKSHINA KANNADA. |                 |                          |                                 |                          |
|--------|-----------------------------------|-----------------------------|----------------|-----------------|-------|--------------------------------------|---------------------|---------------