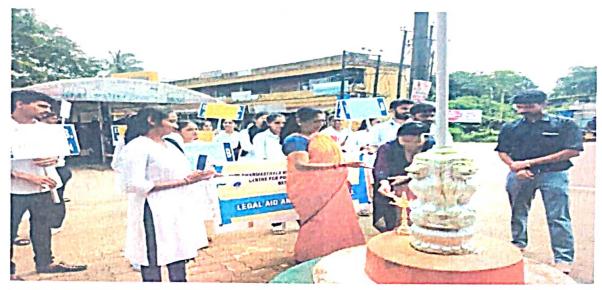

Newspaper clip





ನೀರುಮಾರ್ಗದಲ್ಲಿ 'ಲೀಗಲ್

ಮಂಗಳೂರು: ನಗರದ ಶ್ರೀ ಧರ್ಮಸ್ಥಳ ಮಂಜುನಾಥೇಶ್ವರ ಕಾನೂನು ಕಾಲೇಜು ಹಾಗೂ ಜಿಲ್ಲಾ ಕಾನೂನು ಸೇವಾ ಪ್ರಾಧಿ ಕಾರದ ಸಹಭಾಗಿತ್ವದಲ್ಲಿ 'ಲೀಗಲ್ ಕ್ಲಿನಿಕ್' ನಗರದ ಹೊರಭಾಗದ ನೀರುಮಾರ್ಗ ಆವರಣದಲ್ಲಿ ಗ್ರಾ.ಪಂಚಾಯತ್ ಶುಭಾರಂಭಗೊಂಡಿತು.

ನೀರುಮಾರ್ಗ ಪಂಚಾಯತ್ ಅಧ್ಯಕ್ಷ ಧನವಂತಿ ಉದ್ಘಾಟಿಸಿದರು. ಪಂಚಾಯತ್ ಆಭಿವೃದ್ಧಿ ಅಧಿಕಾರಿ ಸುಧೀರ್, ಎಸ್ಡ್ಎಂ ಕಾಲೇಜು ಉಪನ್ಯಾಸಕರಾದ ಪುಷ್ಚರಾಜ್, ಕಾರ್ತಿಕ್ ಆನಂದ್ ಉಪಸ್ಥಿತರಿದ್ದರು.

ಜಾಗೃತಿ ರ್ಯಾಲಿ

ಉದ್ಘಾಟನೆಯ ಬಳಿಕ ಎಸ್.ಡಿ.ಎಂ



ಕಾನೂನು ಕಾಲೇಜು ವಿದ್ಯಾರ್ಥಿಗಳಿಂದ ಕಾನೂನು ಜಾಗೃತಿ ರ್ಯಾಲಿ ನಡೆಯಿತು.

#### ಉಚಿತ ಕಾನೂನು ಸಲಹೆ

ಕ್ಷಿನಿಕ್ ವಾರದ ಪ್ರತಿ ಬುಧವಾರ ಬೆಳಗ್ಗೆ 10 ರಿಂದ ಮಧ್ಯಾಹ್ತ ಕಾರ್ಯಾಚರಿಸಲಿದ್ದು

ಸಾರ್ವಜನಿಕರು ಉಚಿತವಾಗಿ ಕಾನೂನು ಸಲಹೆಗಳನ್ನು . ಪಡೆದುಕೊಳ್ಳಬಹುದು. ಜಿಲ್ಲಾ ಕಾನೂನು ಸೇವಾ ಪ್ರಾಧಿಕಾರದ ನುರಿತ ಪಕೀಲರು ಹಾಗೂ ಎಸ್.ಡಿ.ಎಂ. ಕಾನೂನು ಕಾಲೇಜಿನ ವಿದ್ಯಾರ್ಥಿಗಳು ಸಲಹೆ ನೀಡಲು ಲಭ್ಯರಿರುತ್ತಾರೆ.





# LEGAL AID SURVEY AND RALLY AT NEERUMARGA







BAND

Faculty Incharge of the Event: Mr. Karthik Anand Committee / Cell Name: Legal Aid And Extension Cell **Event Title: Orientation** Event type: Seminar/Conference/Guest Lecture/Workshop/Extension Activity. Specify if any other: Legal Orientation Program Event Date(s):17/08/2022 Venue: GGHSS, Madayi, Payangadi, Kannur, Kerala Number of Participants: 1 Topics Covered Resource Persons POCSO Act 1.Sharanya P Fundamental Rights and Duties 2. Hridya Lakshmi

Puncipeuts: - 51

1) Report

d) Photos (GroTag)

(8) Attendance and feedback Form



# PAYANGADI, KERALA





SHRI DHARMASTHALA MANJUNATHESHWARA LAW COLLEGE CENTER FOR POST GRADUATE STUDIES AND RESEARCH IN LAY MANGALURU - 575003

#### Legal Aid Cell

#### Attendance cum Feedback Form

Name of the College/School: CAHSS FOR WIRLS, MA