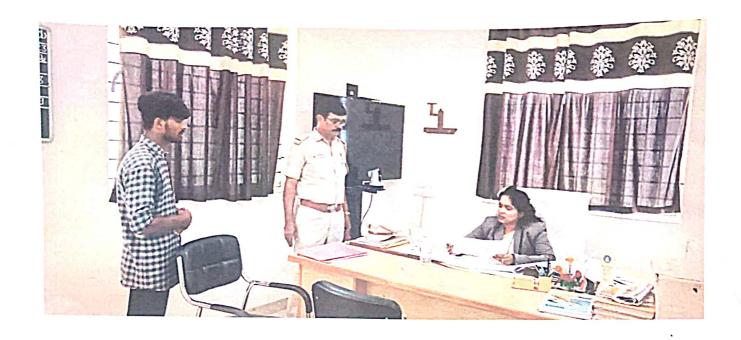

# Para Legal Volunteers Interaction with District Legal Service Authority

Survey on Bail Application by PLV's in District Prison , Mangaluru

## Survey on Bail Application by PLV's District Prison Mnagaluru

Survey on Bail Application by PLV's District Prison Mnagaluru

District Prison, Mangaluru

District Prison, Mangaluru

District Legal Service Authority, visit to District Prison, Mangaluru with Student PLV's