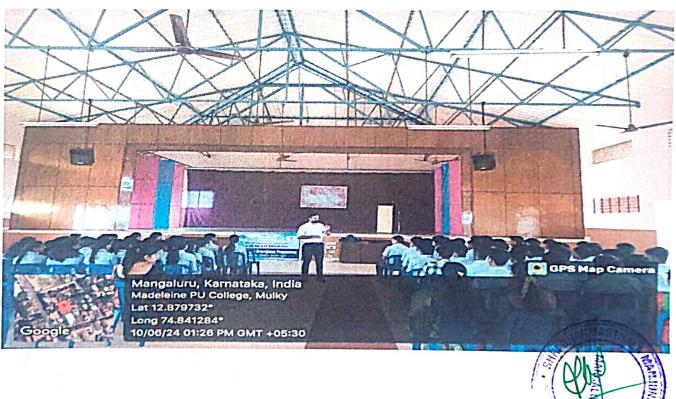

nt child exploitation and abuse. He broke down the key components of the POCSO Act and elaborated on the reporting mechanisms, enabling students to take a proactive stance against child abuse and contribute to a safer community. By emphasizing their role as responsible individuals, he motivated students to become passionate advocates for child safety and well-being.

Gurunath Chavhan, a member of legal aid and extension cell, expertly managed and organised the program to the highest standard, ensuring its resounding success.

During the program, a differently abled student took the opportunity to express his opinions, and his courage sparked a thoughtful discussion, with other students willingly sharing their own experiences and perspectives.



Madeleine Pre- University College, Mulki





### LEGAL AID CELL

### **EXTENSION ACTIVITY**

### C.S.I English Medium School Karnad, Mulki

The Legal Aid and Extension Cell of Shri Dharmasthala Manjunatheshwara Law College organized an awareness program in various high schools and colleges to educate students about the crucial social and legal issues. The program aimed to promote awareness and empower students to become responsible citizens.

The program was conducted in C.S.I English Medium School Karnad, Mulki on10-06-2024. The members of Legal Aid and Extension Cell such as Nileesha, Zulaika Afthaz and the secretary Vaishnav Hegde attended the program as resource persons. The program featured interactive sessions on the topics like road safety by Nileesha, where she emphasized the importance of responsible driving and adhering t